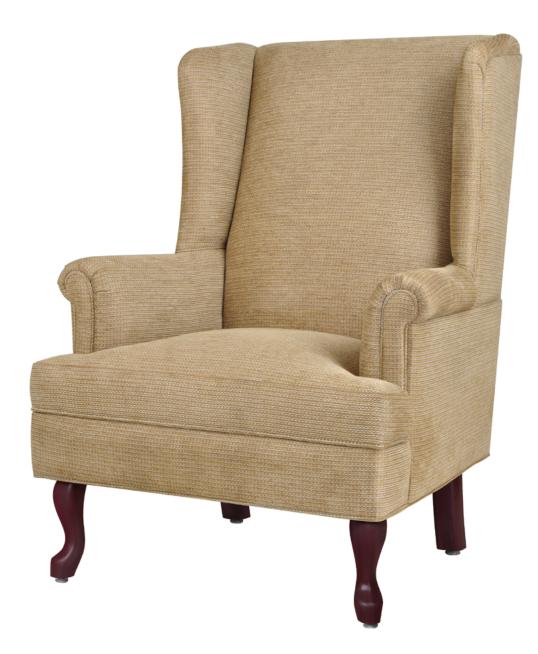

## fireside Chair

The Fireside Collection of classic, fully upholstered lounge chairs, love seats, benches and sofas are timeless in their appeal. Like the heirloom furniture of yesteryear, this cozy collection is home-like and comfortable. Perfect for common areas, lobbies, resident and guest room seating. The lounge chair, love seat and sofa in this collection are available in petite and regular sizes.

Model: 1052 30W 31.5D 41.5H 19.5SW 19SD 19SH 24AH

**Durable Finish** Kwalu's solid surface (1/8" thick) proprietary finish doesn't have any of the drawbacks of wood. The frames are moisture impervious, graffiti-resistant, easy to clean and maintenance-free.

for the user.

Features

Wingback Style The wingback style creates a sense of privacy and security

**Optional Leg Style** Choose from 2 optional leg styles -Queen Anne or Chippendale.