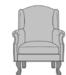

## fireside Chair

The Fireside Collection of classic, fully upholstered lounge chairs, love seats, benches and sofas are timeless in their appeal. Like the heirloom furniture of yesteryear, this cozy collection is home-like and comfortable. Perfect for common areas, lobbies, resident and guest room seating. The lounge chair, love seat and sofa in this collection are available in petite and regular sizes.

30W 31.5D 41.5H 24AH

1354 30W 31.5D 44H 24AH

kwalu.

30W 31.5D 44H 24AH

PT1552 29W 28D 37.75H 24AH

30W 31.5D 44H 24AH

PT1554 28.5W 23D 39.5H 24AH

6160 Peachtree Dunwoody Rd. Building C, Atlanta, GA 30328 1-877-MY-KWALU kwalu.com