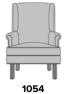

## fireside Chair

The Fireside Collection of classic, fully upholstered lounge chairs, love seats, benches and sofas are timeless in their appeal. Like the heirloom furniture of yesteryear, this cozy collection is home-like and comfortable. Perfect for common areas, lobbies, resident and guest room seating. The lounge chair, love seat and sofa in this collection are available in petite and regular sizes.

30W 31.5D 41.5H 24AH

1354 30W 31.5D 44H 24AH

kwalu.

30W 31.5D 44H 24AH

PT1552 29W 28D 37.75H 24AH

30W 31.5D 44H 24AH

PT1554 28.5W 23D 39.5H 24AH

6160 Peachtree Dunwoody Rd. Building C, Atlanta, GA 30328 1-877-MY-KWALU kwalu.com