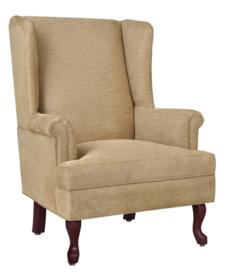

## fireside Chair

The Fireside Collection of classic, fully upholstered lounge chairs, love seats, benches and sofas are timeless in their appeal. Like the heirloom furniture of yesteryear, this cozy collection is home-like and comfortable. Perfect for common areas, lobbies, resident and guest room seating. The lounge chair, love seat and sofa in this collection are available in petite and regular sizes.

for the user.

Features

Wingback Style The wingback style creates a sense of privacy and security

**Optional Leg Style** Choose from 2 optional leg styles -Queen Anne or Chippendale.