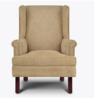

## fireside Chair

The Fireside Collection of classic, fully upholstered lounge chairs, love seats, benches and sofas are timeless in their appeal. Like the heirloom furniture of yesteryear, this cozy collection is home-like and comfortable. Perfect for common areas, lobbies, resident and guest room seating. The lounge chair, love seat and sofa in this collection are available in petite and regular sizes.

for the user.

Features

Wingback Style The wingback style creates a sense of privacy and security

**Optional Leg Style** Choose from 2 optional leg styles -Queen Anne or Chippendale.