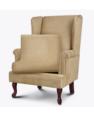

## fireside Chair

The Fireside Collection of classic, fully upholstered lounge chairs, love seats, benches and sofas are timeless in their appeal. Like the heirloom furniture of yesteryear, this cozy collection is home-like and comfortable. Perfect for common areas, lobbies, resident and guest room seating. The lounge chair, love seat and sofa in this collection are available in petite and regular sizes.

for the user.

Features

Wingback Style The wingback style creates a sense of privacy and security

**Optional Leg Style** Choose from 2 optional leg styles -Queen Anne or Chippendale.