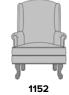

## fireside Chair

The Fireside Collection of classic, fully upholstered lounge chairs, love seats, benches and sofas are timeless in their appeal. Like the heirloom furniture of yesteryear, this cozy collection is home-like and comfortable. Perfect for common areas, lobbies, resident and guest room seating. The lounge chair, love seat and sofa in this collection are available in petite and regular sizes.

30W 31.5D 41.5H 24AH

1354 30W 31.5D 44H 24AH

kwalu.

30W 31.5D 44H 24AH

PT1552 29W 28D 37.75H 24AH

30W 31.5D 44H 24AH

PT1554 28.5W 23D 39.5H 24AH

6160 Peachtree Dunwoody Rd. Building C, Atlanta, GA 30328 1-877-MY-KWALU kwalu.com